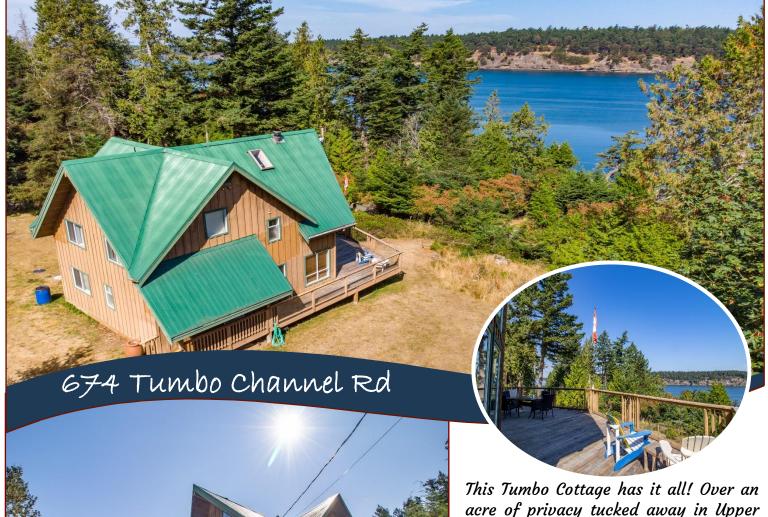

## TUMBO CHANNEL CHARM!













## Property Details





Year Built (est):

1993

Lot Acres: 1.10

Bedrooms: 3

Bathrooms: 2

**Fin SqFt:** 1,325

Unfin SqFt: 432

Bsmt: none

Water: drilled well

Waste: Septic

System

Foundation:

Post & Pillar

Roof: Metal

Ext Fin: Wood

Fuel: Wood, Electric

Heat: Wood Stove.

Baseboard

FP Location:

Living Room

Lot Features:

-Landscaped

-Level

-Rural Setting

-Private

-Ocean Views







## Plot Plan and Aerial View CHANNEL TUMBO S.1/2 REM. 674 Tumbo Channel Rd



## Google Area Map



<u>DISCLAIMER:</u> While every effort is made to provide reliable information, Dockside Realty Ltd. makes no representations or warranties as to the accuracy of this brochure.

All measurements are approximate and the buyer is responsible for verifying all data provided.