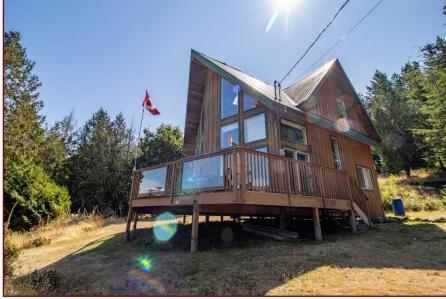

## TUMBO CHANNEL CHARM!













## Property Details





Year Built (est):

1993

Lot Acres: 1.10

Bedrooms: 3

Bathrooms: 2

**Fin SqFt:** 1,325

Unfin SqFt: 432

Bsmt: none

Water: drilled well

Waste: Septic

System

Foundation:

Post & Pillar

Roof: Metal

Ext Fin: Wood

Fuel: Wood, Electric

Heat: Wood Stove.

Baseboard

FP Location:

Living Room

Lot Features:

-Landscaped

-Level

-Rural Setting

-Private

-Ocean Views







## Plot Plan and Aerial View CHANNEL TUMBO S.1/2 REM. 674 Tumbo Channel Rd



## Google Area Map



<u>DISCLAIMER:</u> While every effort is made to provide reliable information, Dockside Realty Ltd. makes no representations or warranties as to the accuracy of this brochure.

All measurements are approximate and the buyer is responsible for verifying all data provided.