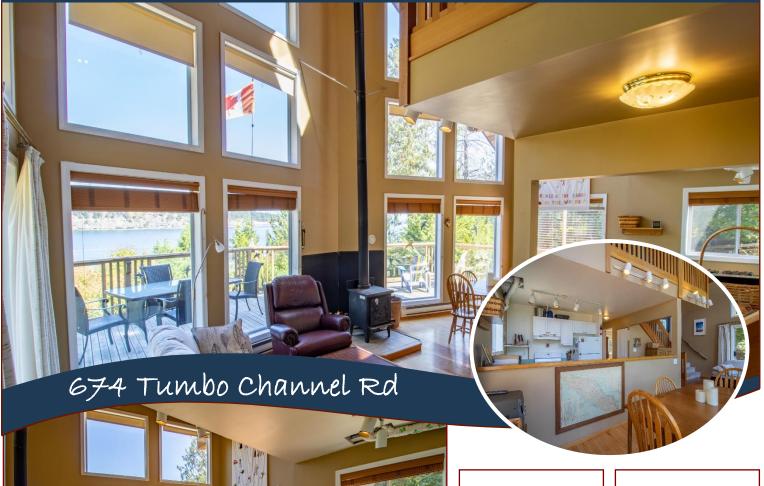

## TUMBO CHANNEL CHARM!

Fuel: Wood, Electric

Heat: Wood Stove.

Baseboard

FP Location:

Living Room

Lot Features:

-Landscaped

-Level