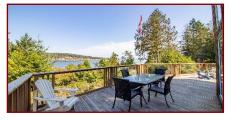

## TUMBO CHANNEL CHARM!













## Property Details





Year Built (est):

1993

Lot Acres: 1.10

Bedrooms: 3

Bathrooms: 2

**Fin SqFt:** 1,325

Unfin SqFt: 432

Bsmt: none

Water: drilled well

Waste: Septic

System

Foundation:

Post & Pillar

Roof: Metal

Ext Fin: Wood

Fuel: Wood, Electric

Heat: Wood Stove.

Baseboard

FP Location:

Living Room

Lot Features:

-Landscaped

-Level

-Rural Setting

-Private

-Ocean Views







## Plot Plan and Aerial View CHANNEL TUMBO S.1/2 REM. 674 Tumbo Channel Rd



## Google Area Map



<u>DISCLAIMER:</u> While every effort is made to provide reliable information, Dockside Realty Ltd. makes no representations or warranties as to the accuracy of this brochure.

All measurements are approximate and the buyer is responsible for verifying all data provided.