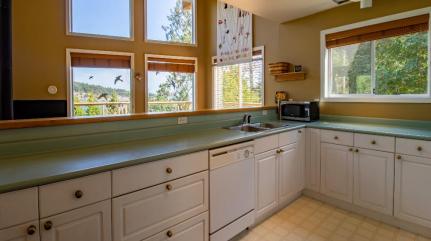

## TUMBO CHANNEL CHARM!













## Property Details





Year Built (est):

1993

Lot Acres: 1.10

Bedrooms: 3

Bathrooms: 2

**Fin SqFt:** 1,325

Unfin SqFt: 432

Bsmt: none

Water: drilled well

Waste: Septic

System

Foundation:

Post & Pillar

Roof: Metal

Ext Fin: Wood

Fuel: Wood, Electric

Heat: Wood Stove.

Baseboard

FP Location:

Living Room

Lot Features:

-Landscaped

-Level

-Rural Setting

-Private

-Ocean Views







## Plot Plan and Aerial View CHANNEL TUMBO S.1/2 REM. 674 Tumbo Channel Rd



## Google Area Map



<u>DISCLAIMER:</u> While every effort is made to provide reliable information, Dockside Realty Ltd. makes no representations or warranties as to the accuracy of this brochure.

All measurements are approximate and the buyer is responsible for verifying all data provided.